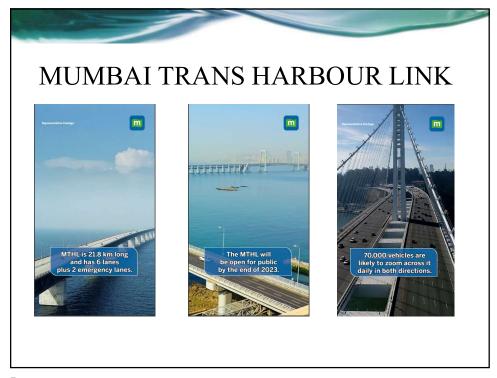

### Mumbai Trans Harbor Link (MTHL)

JICA - Flamingo's Survey

DBIRDS AND HABITATS SURVEY

7