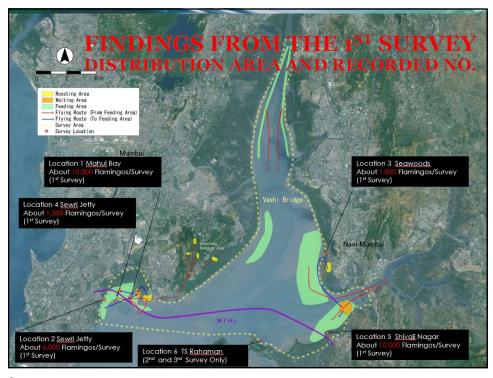

### (1) Birds Survey

- Flamingo Survey (The Number of Flamingos, Flying Route, Roosting Area)
- Migratory Birds (Fauna of Migratory Birds)