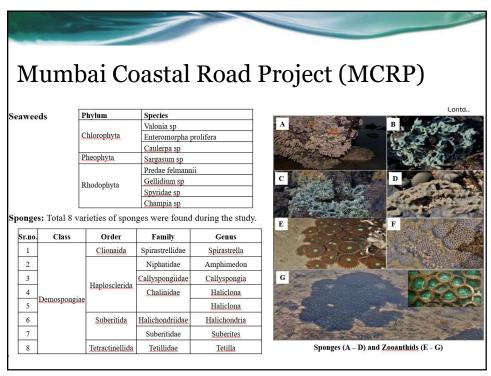

Biodiversity Assessments

Marine Ecology Survey

Study of physical & chemical attributes of aquatic medium

Test for nutrients in aquatic medium

Test for dissolved trace metals in aquatic medium

Test for Levels of bio-accumulation

Sediment Characteristics

Phytoplankton Study

Zooplankton Study

Microbial Study in aquatic medium

Mangrove Study

Study of important terrestrial fauna