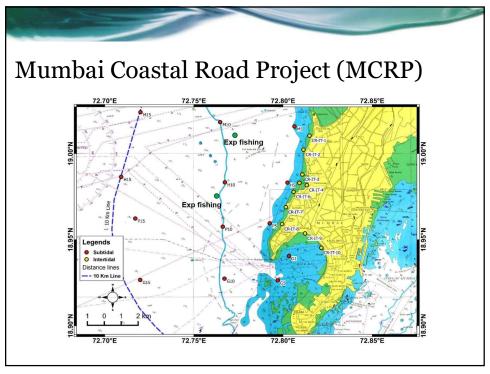

Biodiversity Assessments

Marine Ecology Survey

Study of physical & chemical attributes of aquatic medium

Test for nutrients in aquatic medium

Test for dissolved trace metals in aquatic medium

Test for Levels of bio-accumulation

Sediment Characteristics

Phytoplankton Study

Zooplankton Study

Microbial Study in aquatic medium

Mangrove Study

Study of important terrestrial fauna