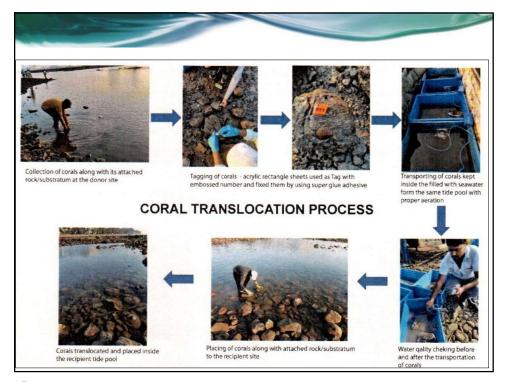

ace metals in aquatic medium

Test for Levels of bio-accumulation

Sediment Characteristics

Phytoplankton Study

Zooplankton Study

Microbial Study in aquatic medium

Mangrove Study

Study of important terrestrial fauna





### Mumbai Trans Harbor Link (MTHL)

JICA - Flamingo's Survey



DBIRDS AND HABITATS SURVEY

7

## Survey items

### (1) Birds Survey

- Flamingo Survey (The Number of Flamingos, Flying Route, Roosting Area)
- Migratory Birds (Fauna of Migratory Birds)

#### (2) Physical Habitat Survey

- Mudflat Survey (Distribution of Mudflat)
- Noise Survey (The Noise in Habitats of Lesser Flamingos)

#### (3) Habitat Environment Survey

- Flora Survey (Distribution of Mangrove, Mangrove Flora)
- Fauna Survey (Fish Fauna, Benthos Fauna, Plankton Fauna and Algae Flora)





















# THANK YOU

Rashmi Kolatkar 9820278554, rkolatkar@beipl.co.in