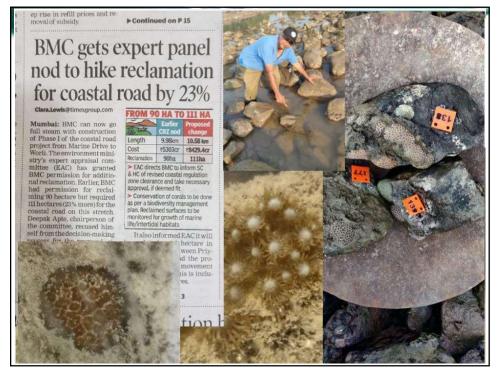

Biodiversity Assessments

Marine Ecology Survey

Study of physical & chemical attributes of aquatic medium

Test for nutrients in aquatic medium

Test for dissolved trace metals in aquatic medium

Test for Levels of bio-accumulation

Sediment Characteristics

Phytoplankton Study

Zooplankton Study

Microbial Study in aquatic medium

Mangrove Study

Study of important terrestrial fauna