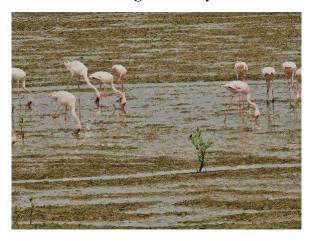

### (1) Birds Survey

- Flamingo Survey (The Number of Flamingos, Flying Route, Roosting Area)
- Migratory Birds (Fauna of Migratory Birds)