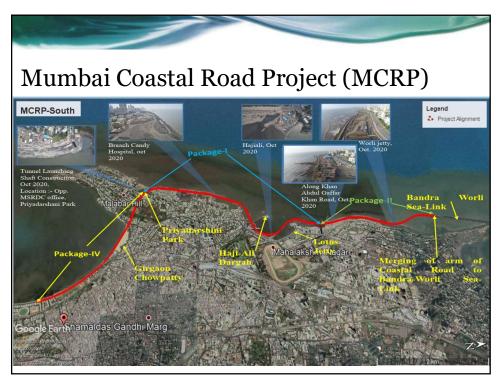

### Mumbai Trans Harbor Link (MTHL)

JICA - Flamingo's Survey

DBIRDS AND HABITATS SURVEY

7