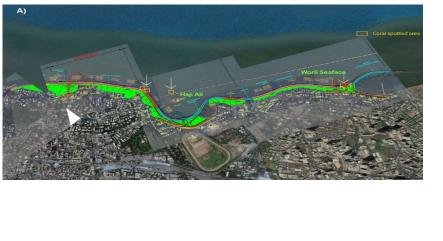

### Mumbai Trans Harbor Link (MTHL)

JICA - Flamingo's Survey

DBIRDS AND HABITATS SURVEY

7

## Survey items

### (1) Birds Survey

- Flamingo Survey (The Number of Flamingos, Flying Route, Roosting Area)
- Migratory Birds (Fauna of Migratory Birds)

#### (2) Physical Habitat Survey

- Mudflat Survey (Distribution of Mudflat)
- Noise Survey (The Noise in Habitats of Lesser Flamingos)

#### (3) Habitat Environment Survey

- Flora Survey (Distribution of Mangrove, Mangrove Flora)
- Fauna Survey (Fish Fauna, Benthos Fauna, Plankton Fauna and Algae Flora)