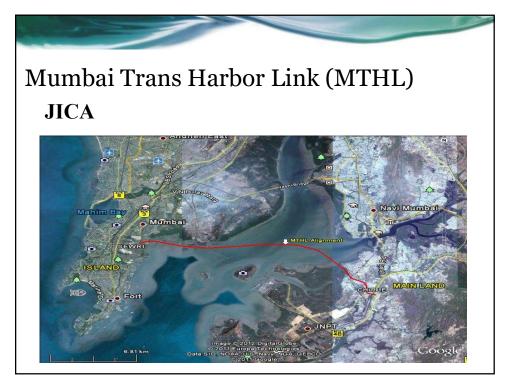

### Mumbai Trans Harbor Link (MTHL)

JICA - Flamingo's Survey

DBIRDS AND HABITATS SURVEY

7